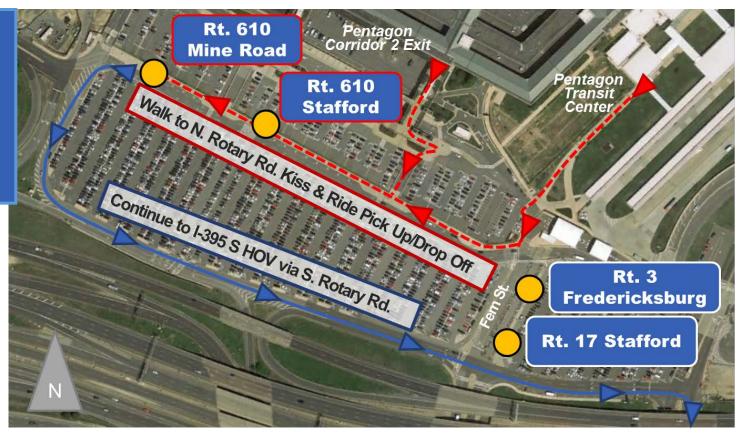

## Temporary Relocation of Rt. 610 Stafford and Mine Road Slug Stations at the Pentagon

**Starting Monday, July 23** 

- Beginning Monday, July 23<sup>rd</sup>, Rt. 610 Stafford and Rt. 610 Mine Road slug stations will be temporarily relocated from Fern Street to N. Rotary Road Kiss & Ride for Afternoon slugging pick-ups due to construction on Eads St.
- Rt. 3 Fredericksburg and Rt. 17 Stafford will remain in the same location near Fern St. and the Motorcycle Lot.
- Drivers should review the new locations shown below, and pay attention to signs for wayfinding.

Temporary
Slug Station
Locations for:
Rt. 610 Mine Road
Rt. 610 Stafford
Beginning
Monday, July 23